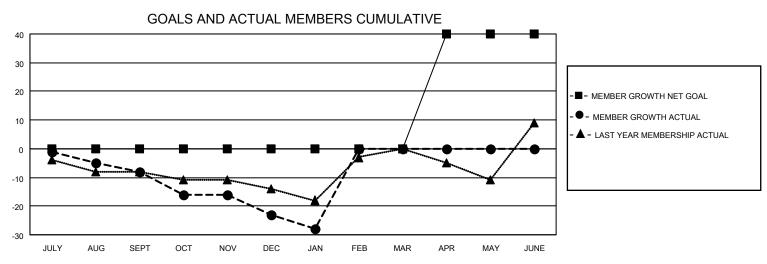

## District 110BN

| Clubs RESULTS FOR 2021-2022 |   |   |   | Members  RESULTS FOR 2021-2022 |    |    |    |
|-----------------------------|---|---|---|--------------------------------|----|----|----|
|                             |   |   |   |                                |    |    |    |
| JULY/AUG/SEPT               | 0 | 0 | 0 | JULY/AUG/SEPT                  | 0  | 9  | 14 |
| OCT/NOV/DEC                 | 0 | 0 | 0 | OCT/NOV/DEC                    | 0  | 10 | 24 |
| JAN/FEB/MAR                 | 0 | 0 | 0 | JAN/FEB/MAR                    | 0  | 3  | 6  |
| APR/MAY/JUNE                | 2 | 0 | 0 | APR/MAY/JUNE                   | 40 | 0  | 0  |

## GOALS AND ACTUAL NEW CLUBS CUMULATIVE

| DROPPED CLUBS: 0 |    | 12 CLUBS OF 74 ADDED 1 OR<br>MORE NEW MEMBERS | GENDER DISTRIBUTION             |                                |  |
|------------------|----|-----------------------------------------------|---------------------------------|--------------------------------|--|
|                  |    | WORL NEW WEWBERG                              | MALE<br>FEMALE                  | 1,474 (84.13%)<br>278 (15.87%) |  |
| DROPPED MEMBERS  |    |                                               | NON BINARY PREFER NOT TO ANSWER | 0 (0.00%)<br>0 (0.00%)         |  |
| DECEASED         | 5  |                                               | TREFERENCE TO ANOWER            | 0 (0.0070)                     |  |
| CLUB CANCELLED   | 0  | CLICK HERE FOR CUMULATIVE                     | TOTAL FAMILY UNIT MEMBERS       | S 0                            |  |
| OTHER            | 39 | MEMBERSHIP DATA                               |                                 |                                |  |
| TOTAL            | 44 |                                               | FAMILY MEMBERS PAYING HA        | LF DUES 0                      |  |