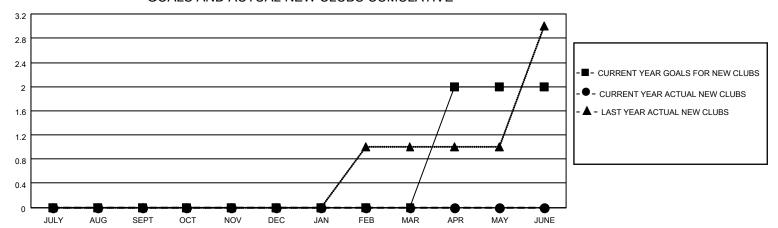

## District 110BN

| Clubs RESULTS FOR 2021-2022 |   |   |   | Members  RESULTS FOR 2021-2022 |    |    |    |
|-----------------------------|---|---|---|--------------------------------|----|----|----|
|                             |   |   |   |                                |    |    |    |
| JULY/AUG/SEPT               | 0 | 0 | 0 | JULY/AUG/SEPT                  | 0  | 9  | 14 |
| OCT/NOV/DEC                 | 0 | 0 | 0 | OCT/NOV/DEC                    | 0  | 10 | 24 |
| JAN/FEB/MAR                 | 0 | 0 | 0 | JAN/FEB/MAR                    | 0  | 3  | 6  |
| APR/MAY/JUNE                | 2 | 0 | 0 | APR/MAY/JUNE                   | 40 | 0  | 0  |

## GOALS AND ACTUAL NEW CLUBS CUMULATIVE

| DROPPED CLUBS: 0 |    | 12 CLUBS OF 74 ADDED 1 OR<br>MORE NEW MEMBERS | GENDER DISTRIBUTION             |                                |  |
|------------------|----|-----------------------------------------------|---------------------------------|--------------------------------|--|
|                  |    | WORL NEW WEWBERG                              | MALE<br>FEMALE                  | 1,474 (84.13%)<br>278 (15.87%) |  |
| DROPPED MEMBERS  |    |                                               | NON BINARY PREFER NOT TO ANSWER | 0 (0.00%)<br>0 (0.00%)         |  |
| DECEASED         | 5  |                                               | TREFERENCE TO ANOWER            | 0 (0.0070)                     |  |
| CLUB CANCELLED   | 0  | CLICK HERE FOR CUMULATIVE                     | TOTAL FAMILY UNIT MEMBERS       | S 0                            |  |
| OTHER            | 39 | MEMBERSHIP DATA                               |                                 |                                |  |
| TOTAL            | 44 |                                               | FAMILY MEMBERS PAYING HA        | LF DUES 0                      |  |